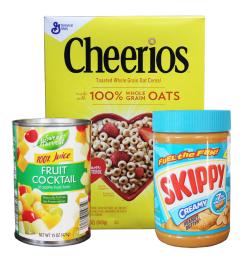

#### **A Constant Need**

The top three most-needed items at the DMARC Food Pantry Network are consistently **whole grain cereal, peanut butter**, and **fruit canned in its own juice**.

Whole grain cereal is one of the only breakfast items distributed in our healthy three-day supply of food, and an important source of whole grains.

**Peanut butter** is an important source of protein for the people we assist, and one of the most expensive food items DMARC purchases.

**Fruit canned in 100% juice** is an important source of vitamins and servings of fruit for those we assist.

\$250 \$200

Charios

Cheerios

Chet Che

**\$10** 

DMARC can purchase 1 box of cereal, 1 jar of peanut butter, and 1 can of fruit for \$2.50. Maximize your gift with a monetary donation to the DMARC Food Pantry Network!